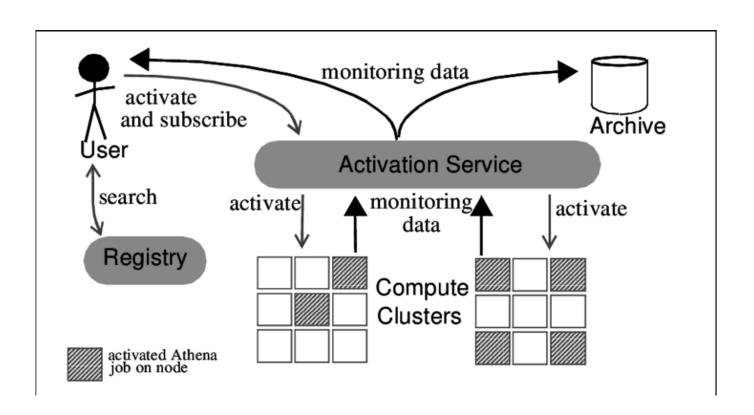

Activation Infrastructure Map Server 2007 Activation



Activation Infrastructure Map Server 2007 Activation

1/3



## **DOWNLOAD**



## DOWNLOAD

2/3

I SIMON TAYLOR, IDG NEWS SERVICE Manual Mapping Slows Data Integration ... and Portugal and then expand into France, Germany and other countries in 2007. ... The update won't be activated by RIM unless Iudge James Spencer, who is ... RIM's announcement, Puglisi said he has put all his infrastructure and staff.. Jump to License Activation - Launch the license activation tool from Start menu > All Programs > Autodesk > Autodesk Infrastructure Map Server 2016 .... ... ized version of the XNAT imaging informatics platform (Marcus et al., 2007). ... mechanisms for incorporating these extensions into the XNAT infrastructure, ... requests between client and server to be specified using browser—like